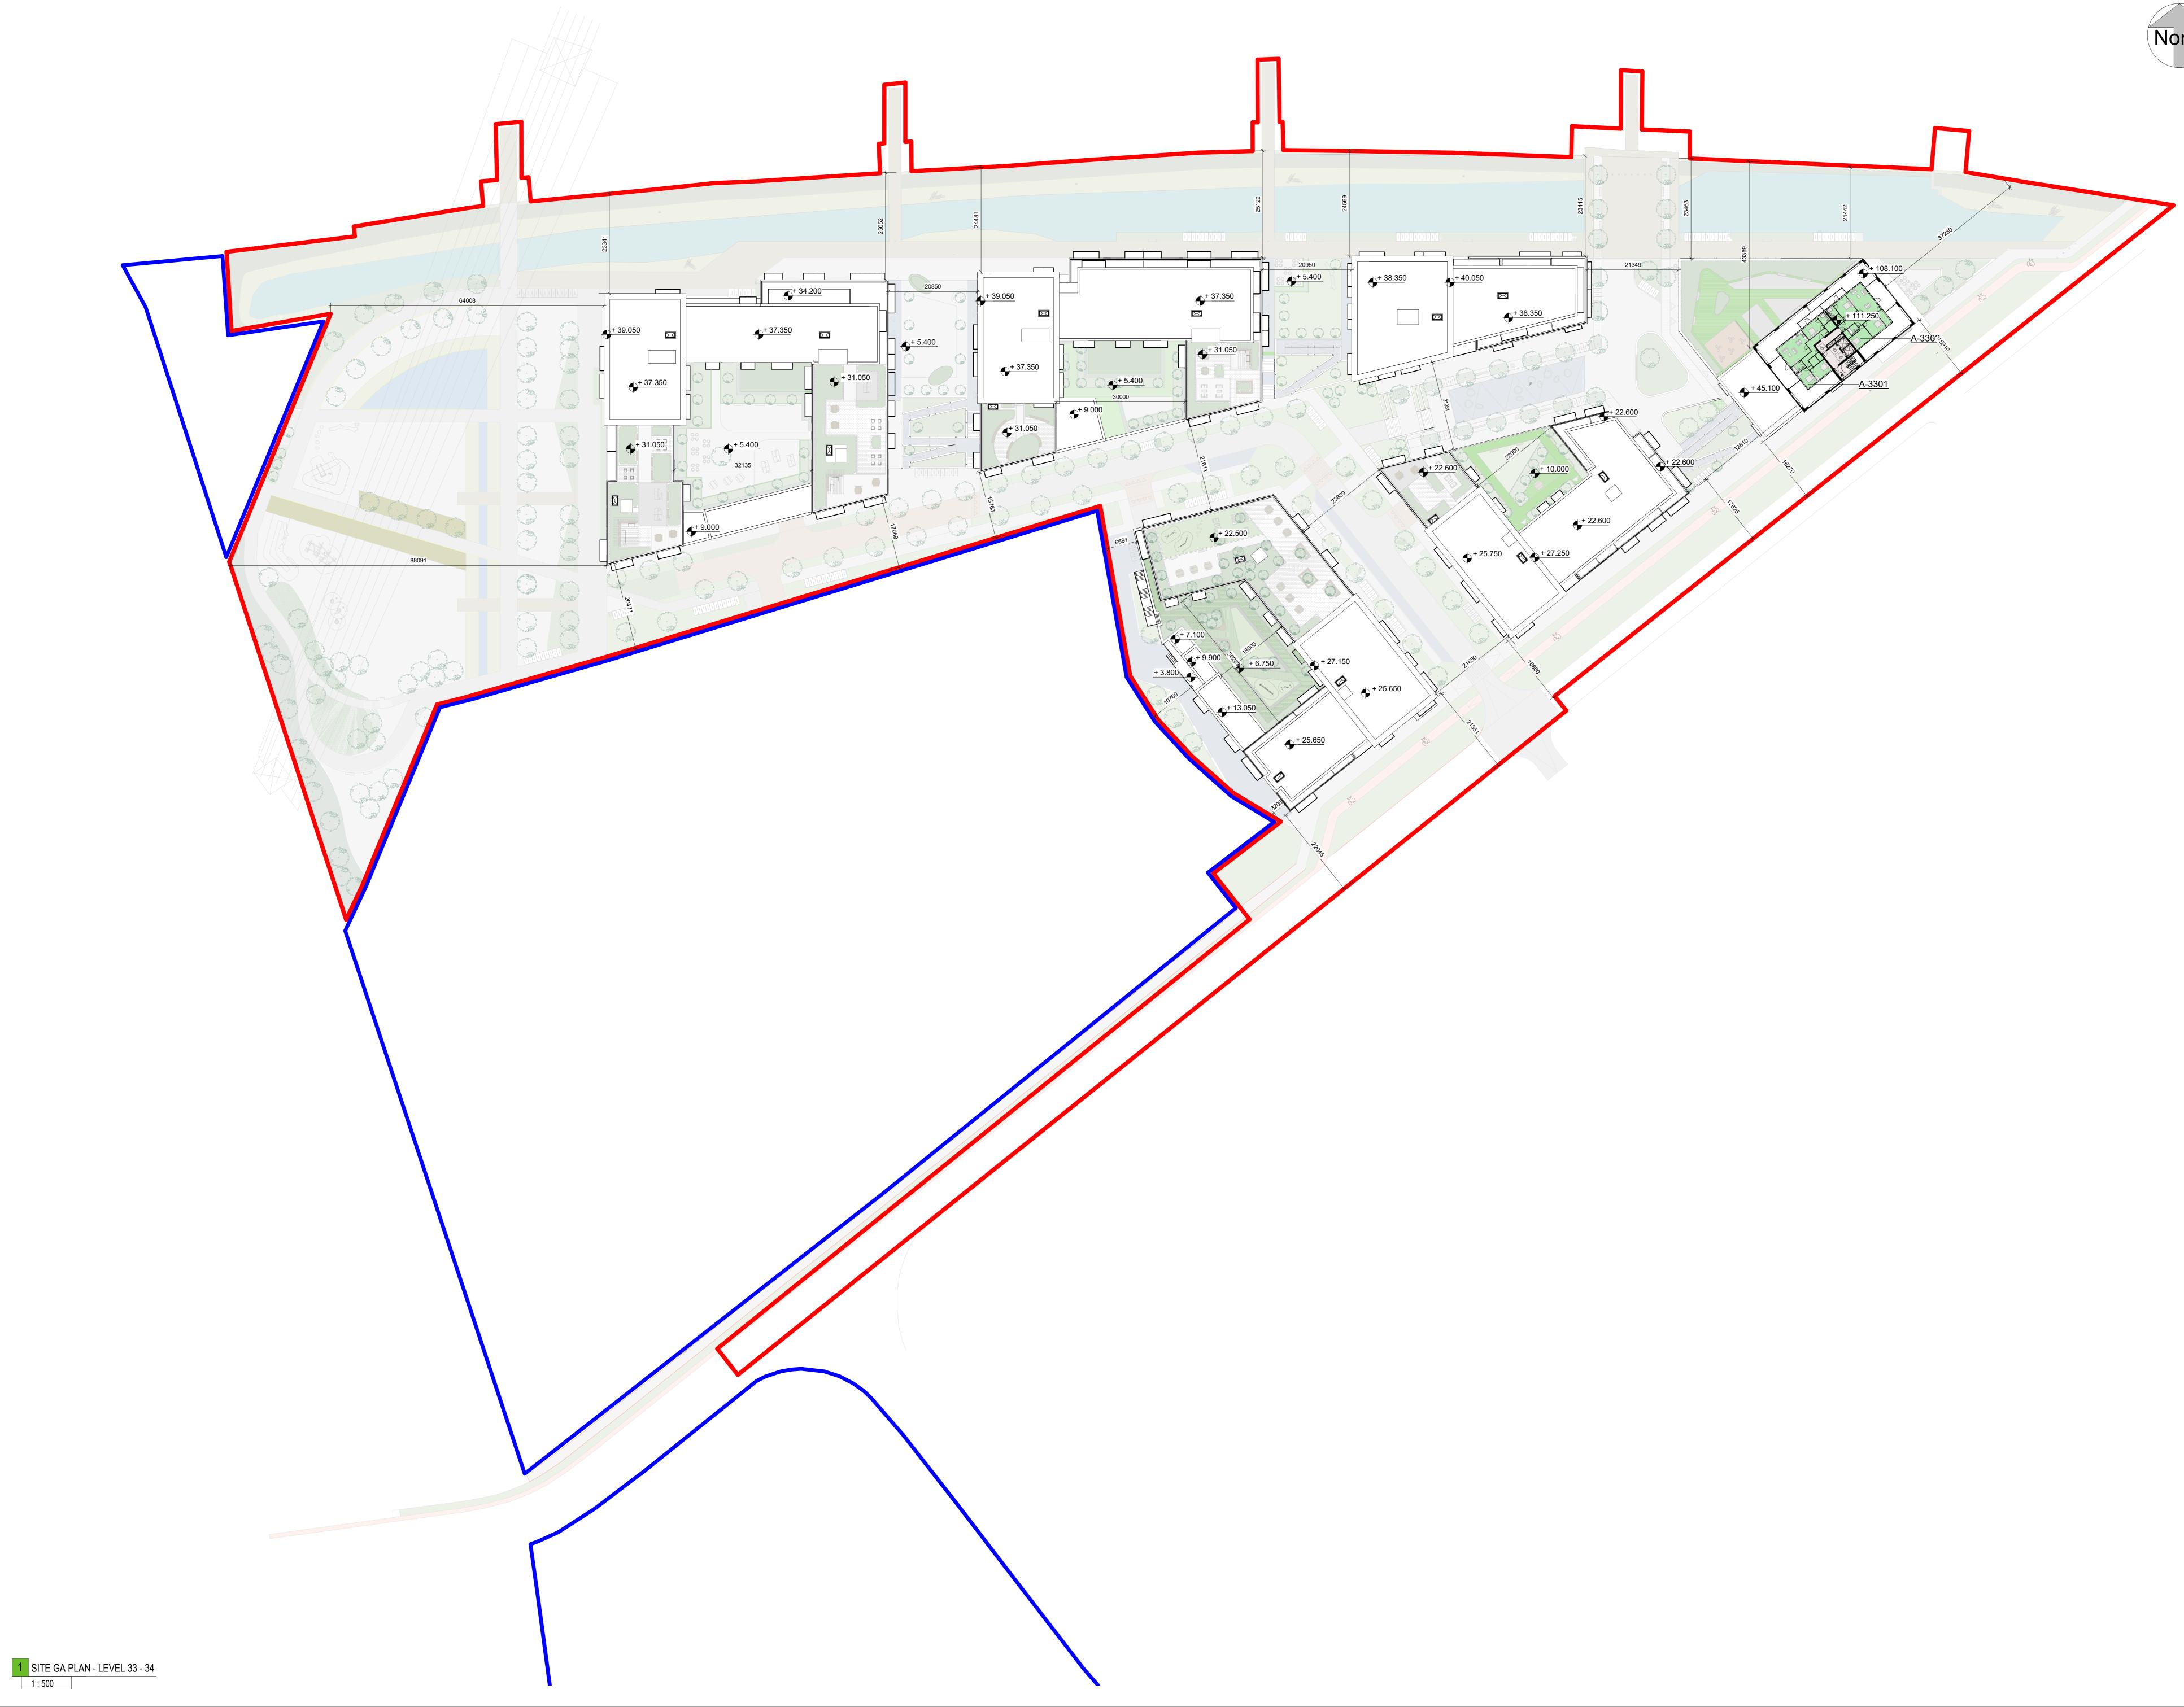

**DESIGN INTENT** 

NOTES:

\_\_\_\_\_

SITE OUTLINE RED LANDS IN APPLICANT'S OWNERSHIP

|                                                                                                                       |                                                                                                                                                | 1 E                                     | BED                                                                       |                                                                                                               |      |                        |
|-----------------------------------------------------------------------------------------------------------------------|------------------------------------------------------------------------------------------------------------------------------------------------|-----------------------------------------|---------------------------------------------------------------------------|---------------------------------------------------------------------------------------------------------------|------|------------------------|
|                                                                                                                       |                                                                                                                                                | 2 E                                     | BED                                                                       |                                                                                                               |      |                        |
|                                                                                                                       |                                                                                                                                                | 3 E                                     | BED                                                                       |                                                                                                               |      |                        |
|                                                                                                                       |                                                                                                                                                | CIF                                     | RCL                                                                       | JLATION                                                                                                       |      |                        |
| Ac                                                                                                                    | commoda                                                                                                                                        | ation Sche                              | edule-                                                                    | BLOCK A_L                                                                                                     | 33   |                        |
| N                                                                                                                     | lame                                                                                                                                           | Area                                    | Гуре                                                                      | Area                                                                                                          |      |                        |
| A-330<br>A-330                                                                                                        |                                                                                                                                                | 3 BED<br>3 BED                          |                                                                           | 117 m <sup>2</sup><br>122 m <sup>2</sup>                                                                      |      |                        |
|                                                                                                                       |                                                                                                                                                | ,                                       |                                                                           |                                                                                                               | ]    |                        |
| Δre                                                                                                                   | ea Schedu                                                                                                                                      | ule (Gross                              | Build                                                                     | ding)-LEVEL :                                                                                                 | 33   |                        |
|                                                                                                                       |                                                                                                                                                |                                         |                                                                           | Area                                                                                                          |      |                        |
|                                                                                                                       | evel                                                                                                                                           | Nan                                     | ne                                                                        | 7400                                                                                                          |      |                        |
| P02<br>P01<br>Rev                                                                                                     | 28/03/20<br>25/03/20<br>Date                                                                                                                   | A-33                                    | DFOR                                                                      | 2 PLANNING<br>PLANNING<br>Description                                                                         |      | EB<br>EB<br>Issued By  |
| Level<br>P02<br>P01                                                                                                   | 33-A<br>28/03/20<br>25/03/20<br>Date<br>Stage                                                                                                  | A-33<br>22 ISSUE<br>22 ISSUE            | D FOR<br>D FOR                                                            | 313 m <sup>2</sup>                                                                                            | G    | EB                     |
| P02<br>P01<br>Rev<br>Project                                                                                          | 28/03/20<br>25/03/20<br>Date<br>Stage                                                                                                          | A-33                                    | D FOR<br>D FOR                                                            | 313 m <sup>2</sup><br>PLANNING<br>PLANNING<br>Description                                                     | G    | EB                     |
| P02<br>P01<br>Rev<br>Project<br>Client:<br>Cient:<br>Com<br>Project:<br>City F<br>at the<br>Centr<br>Drawing          | 28/03/20:<br>25/03/20:<br>25/03/20:<br>Date<br>Stage<br>Forme<br>Park De<br>Park De<br>Forme<br>re Park<br>9 Title:                            | A-33<br>A-33<br>A-33<br>PLA<br>erty Con | D FOR<br>D FOR<br>D FOR<br>d)<br>ent<br>stles<br>cork                     | 313 m <sup>2</sup><br>PLANNING PLANNING Description<br>NIN hy Limited<br>Site,                                | G    | EB                     |
| P02<br>P01<br>Rev<br>Project<br>Client:<br>Tizno<br>(Com<br>Project:<br>City F<br>at the<br>Centr<br>Drawing          | 28/03/20:<br>25/03/20:<br>25/03/20:<br>Date<br>Stage<br>Forme<br>Park De<br>Park De<br>Forme<br>re Park<br>9 Title:                            | A-33                                    | D FOR<br>D FOR<br>N<br>npar<br>d)<br>ent<br>stles<br>cork<br>VEL          | 313 m <sup>2</sup><br>PLANNING<br>PLANNING<br>Description<br>NIN<br>ny Limited<br>Site,<br>33 - 34            | G    | EB                     |
| P02<br>P01<br>Rev<br>Project<br>Client:<br>Tizno<br>(Com<br>Project:<br>City F<br>at the<br>Centr<br>Drawing<br>SITE  | 28/03/20:<br>25/03/20:<br>25/03/20:<br>Date<br>Stage<br>F<br>w Propu<br>er Grou<br>Park De<br>Forme<br>re Park<br>9 Title:<br>GA PL/<br>GA PL/ | A-33 A-33 A-33 A-33 A-33 A-33 A-33 A-33 | D FOR<br>D FOR<br>D FOR<br>N<br>npar<br>d)<br>ent<br>stles<br>cork<br>VEL | 313 m <sup>2</sup><br>PLANNING<br>PLANNING<br>Description<br>NIN<br>Ny Limited<br>Site,<br>33 - 34<br>500 @A0 |      | EB<br>Issued By<br>/21 |
| P02<br>P01<br>Rev<br>Project<br>Client:<br>Client:<br>Com<br>Project:<br>City F<br>at the<br>Centr<br>Drawing<br>SITE | 28/03/20<br>25/03/20<br>25/03/20<br>Date<br>Stage<br>Forme<br>e Forme<br>re Park<br>g Title:<br>GA PL/<br>Checked<br>EB                        | A-33 A-33 A-33 A-33 A-33 A-33 A-33 A-33 | D FOR<br>D FOR<br>D FOR<br>N<br>npar<br>d)<br>ent<br>stles<br>cork<br>VEL | 313 m <sup>2</sup><br>PLANNING<br>PLANNING<br>Description<br>NIN<br>ny Limited<br>Site,<br>33 - 34            | Date | EB<br>Issued By        |